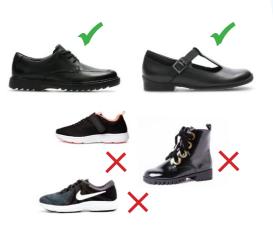

### MAKE THE RIGHT FOOTWEAR CHOICES

Parents/carers should be aware that only plain black shoes are permitted in the school there must be no white/coloured labels, logos, markings, buckles or studs. Shoes must be leather or leather look. Please note that suede footwear is not allowed.

Footwear must be sensible. Pumps, high heels, trainers, sandals or boots of any kind are not allowed; the images below provide some examples. If you are unsure, please contact the school to clarify before making a purchase. This is not an exhaustive list and is designed to provide a guide.