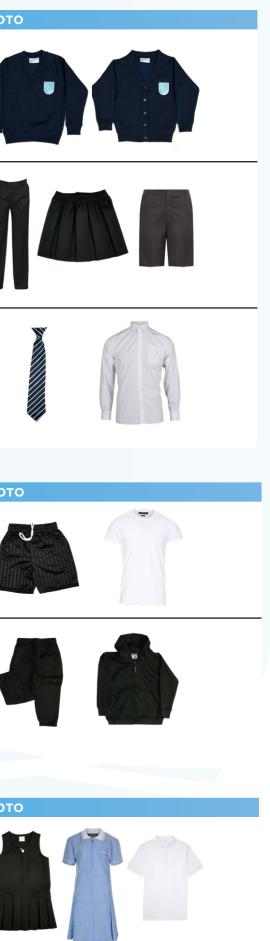

www.betterandbrightschoolwear.co.uk

|                                                                                                               | Uniform Guide -                                                                 | The Rookeries (                       |
|---------------------------------------------------------------------------------------------------------------|---------------------------------------------------------------------------------|---------------------------------------|
| REQUIRED UNIFO                                                                                                | ORM CHECKLIST                                                                   |                                       |
| ITEM                                                                                                          |                                                                                 |                                       |
| Jumper* or<br>Navy blue V neck<br>with branded<br>school logo.                                                | Cardigan*<br>Navy blue<br>school logo                                           |                                       |
| <b>Trousers</b><br>Black tailored<br>formal style<br>trousers.                                                | Skirt<br>Black, pleat<br>knee length<br>or<br>Shorts<br>Black tailor<br>shorts. | n skirt.                              |
|                                                                                                               |                                                                                 |                                       |
| Legwear<br>Black Opaque.<br>Tights (40+denier<br>white knee length<br>socks or black or<br>white ankle socks. | ), a navy blue<br><b>Shirt</b><br>White with<br>collar and r                    | a pointed<br>no logo.<br>ay have long |
| РЕ КІТ                                                                                                        |                                                                                 |                                       |
| <b>Shorts</b><br>Black shorts.                                                                                | White T-s<br>White rou<br>cotton t-s                                            | nd neck                               |
| Tracksuit<br>(optional)<br>Plain black tracksu<br>winter if needed.                                           | uit to be worn du                                                               | ring the                              |
| OPTIONAL UNIFO                                                                                                | ORM CHECKLIST                                                                   |                                       |
| Pinafore                                                                                                      | Summer Dress                                                                    | <b>Polo Shirt</b><br>Plain white      |

(All Years).

Stage 1).

only).

\*Denotes that this item of school uniform must be purchased from the official The Rookeries Carleton Junior, Infant and Nursery School uniform supplier.