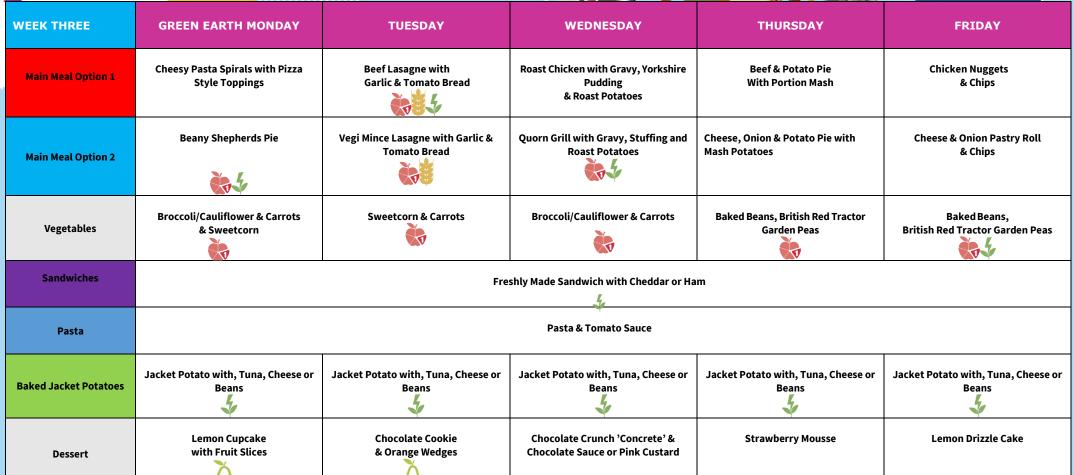

## Autumn / Winter 2024 / 2025 - Week Three

Dates: 4th Nov, 25th Nov, 16th Dec, 6th Jan, 27th Jan, 17th Feb, 10th Mar, 31st Mar

## kailable Daily: Pick & Mix Selection, Salad, Fresh Bread, Fresh Fruit & Yoghurt