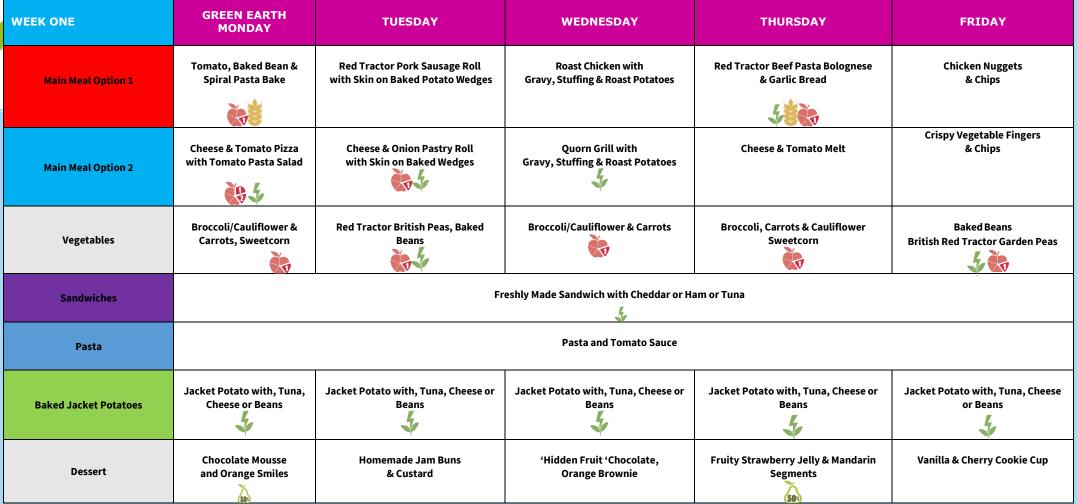

## Autumn / Winter 2024 / 2025 - Week One

Dates: 11th Nov, 2nd Dec, 23rd Dec, 13th Jan, 3rd Feb, 24th Feb, 17th Mar, 7th Apr

Available Daily: Pick & Mix Selection, Salad, Fresh Bread, Fresh Fruit & Yoghurt