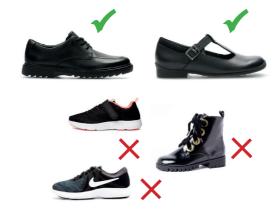

### MAKE THE RIGHT FOOTWEAR CHOICES....

Parents/carers should be aware that only plain black shoes are permitted in the school there must be no white/coloured labels, logos, markings, buckles or studs. Shoes must be leather or leather look. Please note that suede footwear is not allowed.

Footwear must be sensible. Pumps, high heels, trainers, sandals or boots of any kind are not allowed; the images below provide some examples. If you are unsure, please contact the school to clarify before making a purchase. This is not an exhaustive list and is designed to provide a guide.