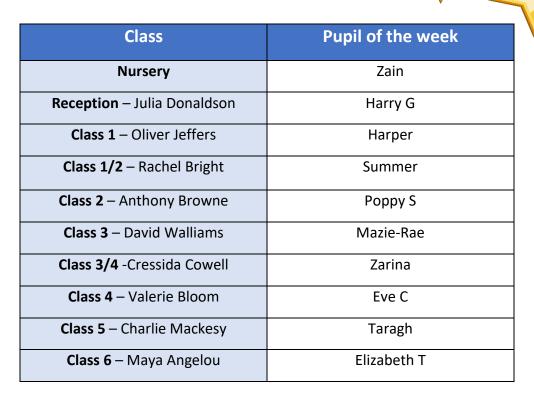

# **Attendance**

| Class     | Attendance<br>This Week | Attendance<br>This year so far |  |
|-----------|-------------------------|--------------------------------|--|
| Nursery   | 73.9%                   | 86.2 %                         |  |
| Reception | 89.1%                   | 94.6%                          |  |
| Year 1    | 93.3%                   | 93.4%                          |  |
| Year 1/2  | 92.2%                   | 96.1%                          |  |
| Year 2    | 91.6%                   | 96.5%                          |  |
| Year 3    | 94.6%                   | 96.0%                          |  |
| Year 3/4  | 98.1%                   | 96.4%                          |  |
| Year 4    | 91.4%                   | 96.4%                          |  |
| Year 5    | 98.9%                   | 97.2%                          |  |
| Year 6    | 96.1%                   | 93.9%                          |  |