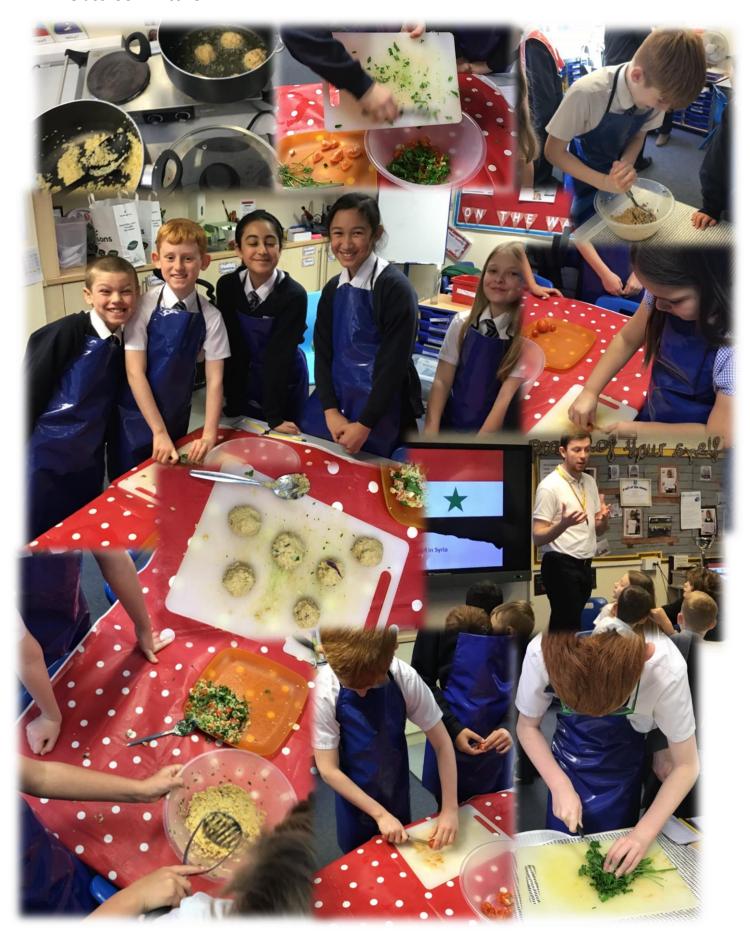

Year 5 and 6 pupils also took part in a 'Classroom Kitchen' cooking demonstration on nutrition. This experience is linked to the 50 things and provides a purpose for the upcoming work they will be completing in English when they start to compose a newspaper report.

# **Classroom Kitchen**

Well done to Molly who was lucky enough to purchase one of the rare rainbow comic relief noses.