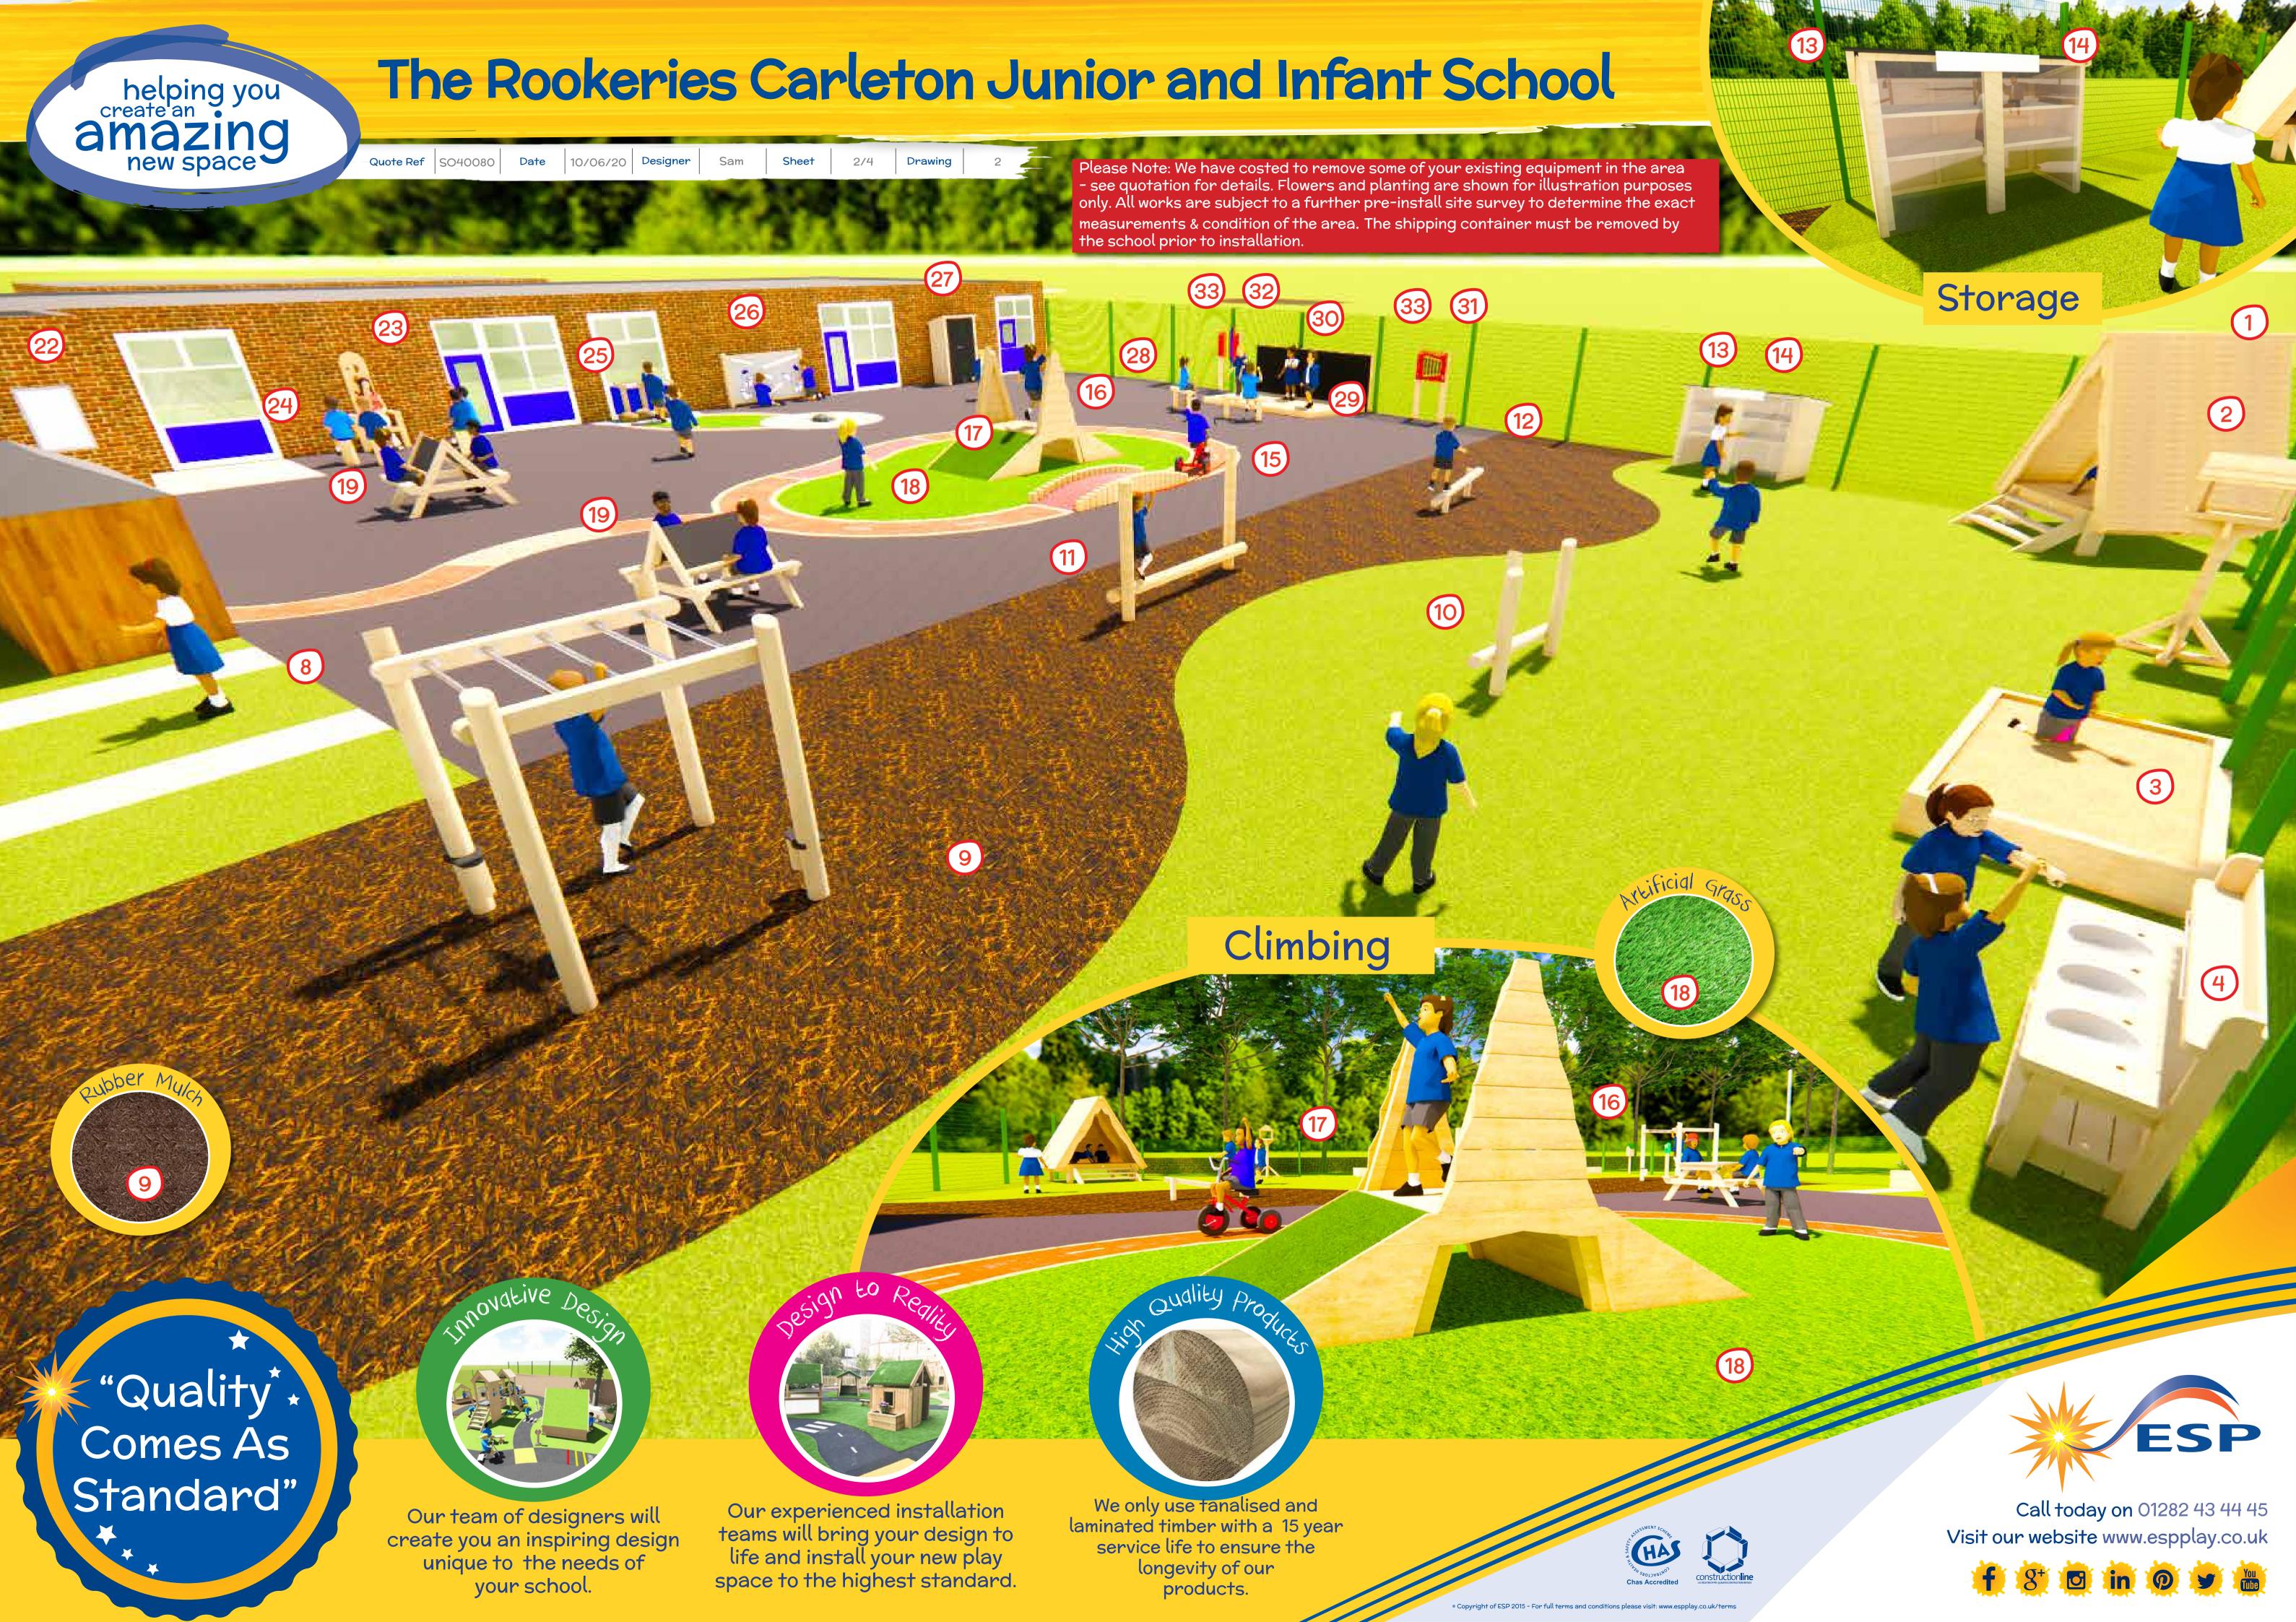

## The Rookeries Carleton Junior and Infant School

Please Note: We have costed to remove some of your existing equipment in the area - see quotation for details. Flowers and planting are shown for illustration purposes only. All works are subject to a further pre-install site survey to determine the exact measurements & condition of the area