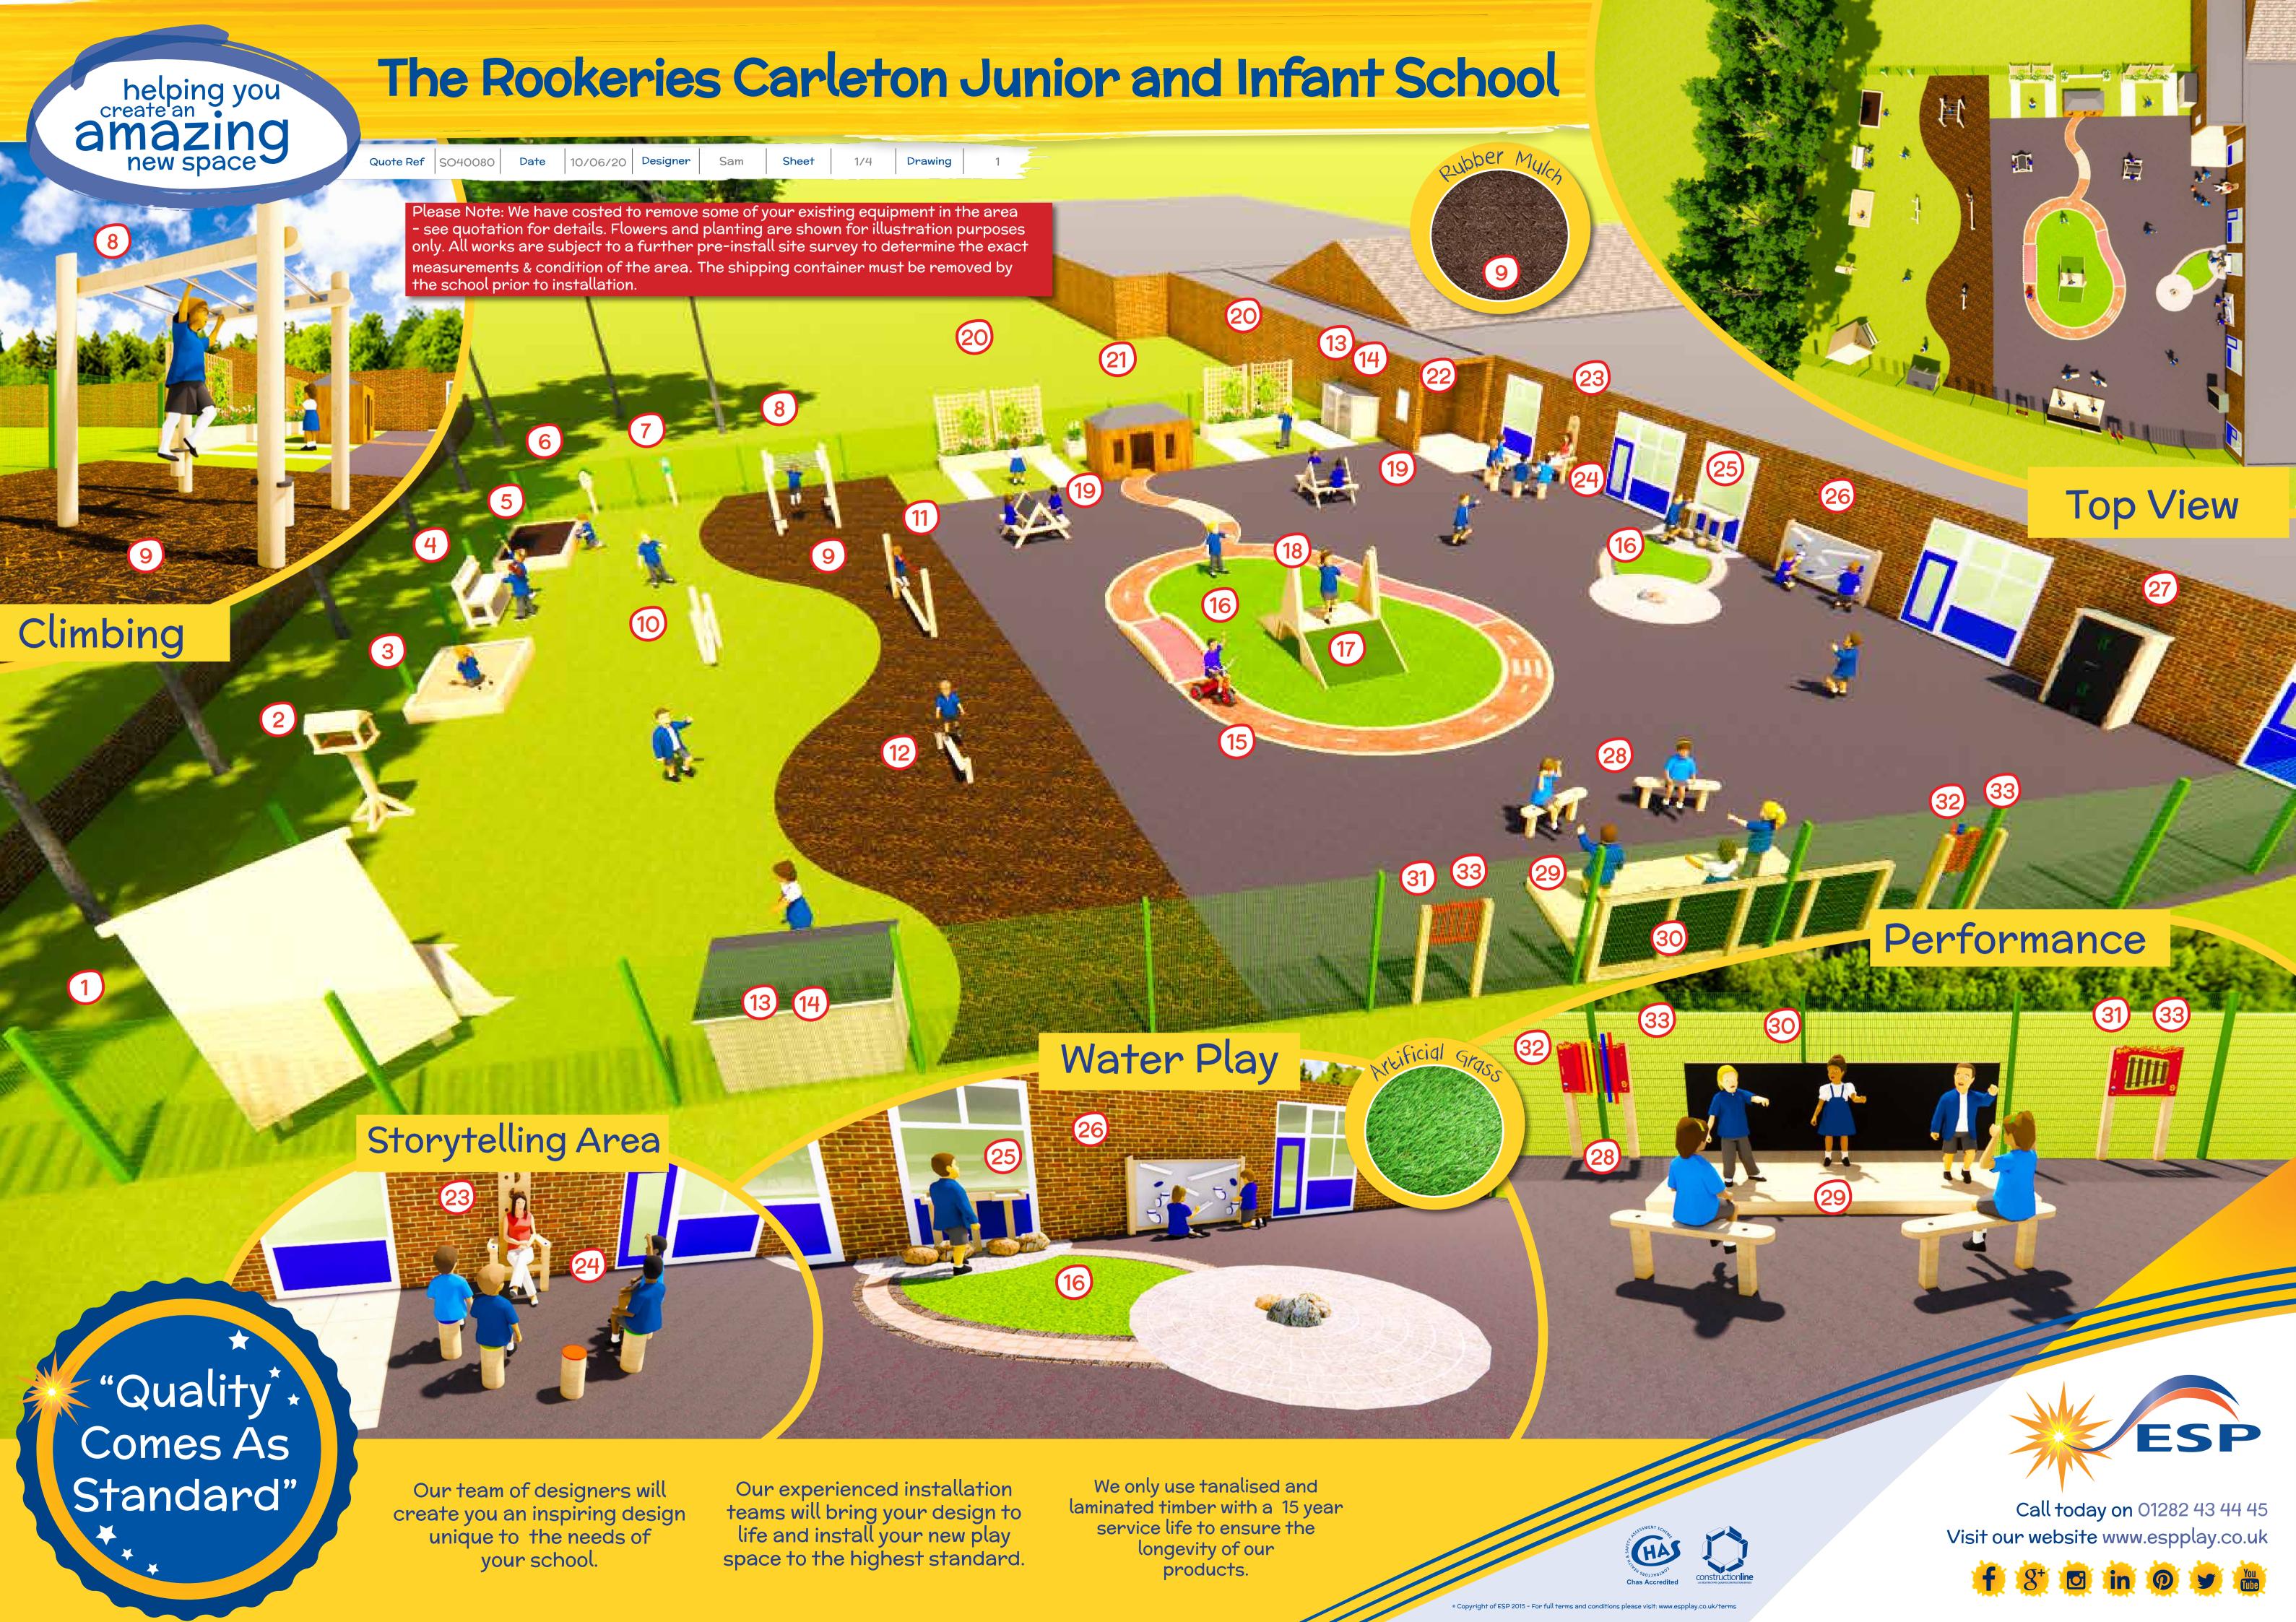

## The Rookeries Carleton Junior and Infant School

Please Note: We have costed to remove some of your existing equipment in the area - see quotation for details. Flowers and planting are shown for illustration purposes only. All works are subject to a further pre-install site survey to determine the exact measurements & condition of the area