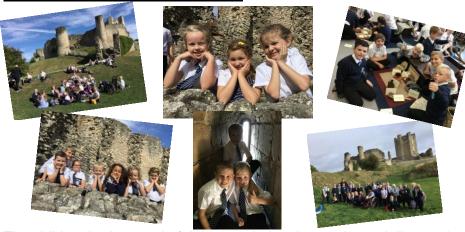

#### Year 4 visit to Conisbrough Castle

The children had a wonderful time exploring the castle, and discovering what it would have been like to live hundreds of years ago.