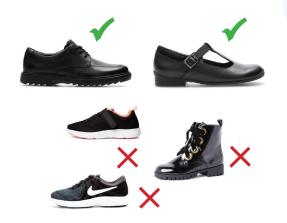

#### MAKE THE RIGHT FOOTWEAR CHOICES....

Parents/carers should be aware that only plain black shoes are permitted in the school - there must be no white/coloured labels, logos, markings, buckles or studs. Shoes must be leather or leather look. Please note that suede footwear is not allowed.

Footwear must be sensible. Pumps, high heels, trainers, sandals or boots of any kind are not allowed; the images below provide some examples. If you are unsure, please contact the school to clarify before making a purchase. This is not an exhaustive list and is designed to provide a guide.